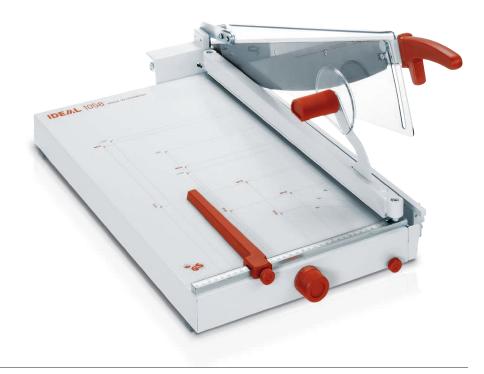

## **IDEAL 1058**

### Professional trimmer with maximum features and 580 mm cutting length

← **58** cm →

Resharpenable blade set made of "Solingen steel"

Manual clamp for variable pressure

Solid all-metal construction

Front gauge with integrated narrow strip cutting device and fold-away paper supports

Automatic safety guard

Precision side lay with measuring scale and adjustable backgauge

Format indications printed on the table

#### **Product characteristics**

Resharpenable, high-quality blade set made of "Solingen steel". Automatic safety guard made from transparent, unbreakable plastic material (guard rises and falls with the movement of the blade). Solid manual clamp for variable pressure. Precision side lay with measuring scale (mm/inches) and adjustable backgauge. Lockable front gauge with integrated narrow strip cutting device for cutting of strips as small as one mm. The front gauge is adjustable via a calibrated rotary knob. Fold-away paper supports on front gauge. Standard paper sizes from A6 to A3, American sizes (letter, legal, ledger size) and various angle indications printed on the table. Solid cast aluminium blade mounting bracket with double pivot bearings for blade axle. Solid all-metal construction. Non-skid rubber feet for safe operation. Quality product "Made in Germany". Safety tested by independent safety labs.