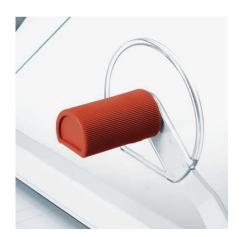

#### **MANUAL CLAMP**

With this solid manual clamping device a variable clamp pressure can be applied depending on the material to be cut.