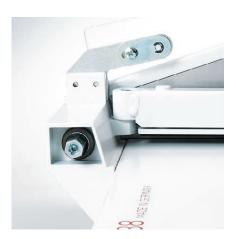

#### **SOLID BLADE MOUNTING BRACKET**

Sturdy design: Cast aluminium blade mounting bracket with double pivot bearings for the blade axle guarantees highly accurate rectangular cuts.