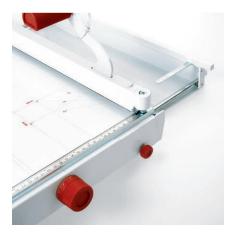

#### **FRONT GAUGE**

The front gauge with integrated narrow strip cutting device is positioned via a calibrated rotary knob. Fold-away paper supports on the front gauge allow precise aligning of the paper.