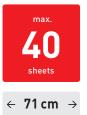

#### Technical specifications

| Cutting length        | 710 mm                   |
|-----------------------|--------------------------|
| Cutting capacity      | approx. 40 sheets*       |
| Table size            | W 506 x D 765 mm         |
| Format<br>indications | A3 - A6 + American sizes |
| Dimensions            | H 520 x W 570 x D 980 mm |
| Weight                | 23 kg                    |
|                       |                          |

\* paper 70 g/m²