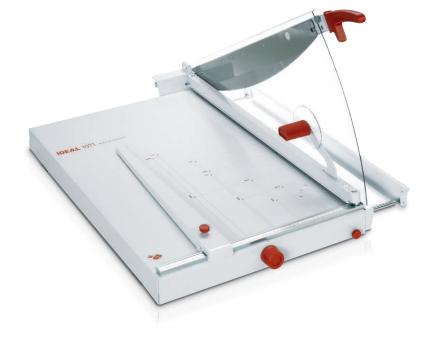

## Professional trimmer with maximum features and 710 mm cutting length

Resharpenable blade set made of "Solingen steel"

Manual clamp for variable pressure

Solid all-metal construction

Front gauge with integrated narrow strip cutting device and fold-away paper supports

Stationary safety guard made from

transparent, unbreakable plastic material

Precision side lay with measuring scale and adjustable backgauge.

Format indications printed on the table

## Product characteristics

Resharpenable, high-quality blade set made of "Solingen steel". Stationary safety guard made from transparent, unbreakable plastic material. Solid manual clamp for variable pressure. Precision side lay with measuring scale (mm/inches) and adjustable backgauge. Lockable front gauge with integrated narrow strip cutting device for cutting of strips as small as one mm. The front gauge is adjustable via a calibrated rotary knob. Fold-away paper supports on front gauge. Standard paper sizes from A6 to A3, American sizes (letter, legal, ledger size) and various angle indications printed on the table. Solid cast aluminium blade mounting bracket with double pivot bearings for blade axle. Solid all-metal construction. Non-skid rubber feet for safe operation. Quality product "Made in Germany". Safety tested by independent safety labs.