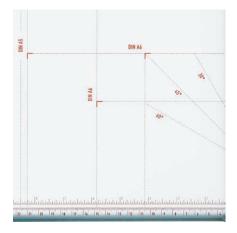

Stationary safety guard made from

transparent, unbreakable plastic material

Precision side lay with measuring scale and adjustable backgauge.

Format indications printed on the table

## FORMAT INDICATIONS

For efficient and easy cutting: Standard paper sizes from A6 to A3, American sizes and various angle indications printed on the table.