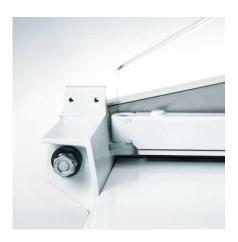

## SOLID BLADE MOUNTING BRACKET

Sturdy design: Cast aluminium blade mounting bracket with double pivot bearings for the blade axle guarantees highly accurate rectangular cuts.