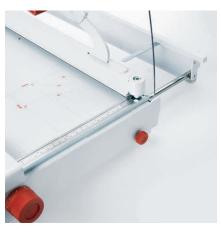

## FRONT GAUGE

The front gauge with integrated narrow strip cutting device is positioned via a calibrated rotary knob. Fold-away paper supports on the front gauge allow precise aligning of the paper.

## FORMAT INDICATIONS

For efficient and easy cutting: Standard paper sizes from A6 to A3, American sizes and various angle indications printed on the table.