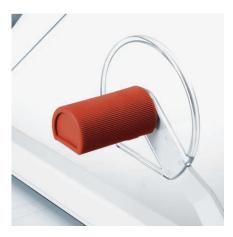

#### MANUAL CLAMP

With this solid manual clamping device a variable clamp pressure can be applied depending on the material to be cut.