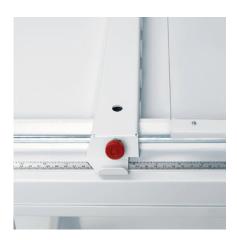

## LOCKABLE BACKGAUGE

The measuring scale (mm / inches) allows a precise setting of the backgauge, which can be locked at the required dimension for accurate cuts.