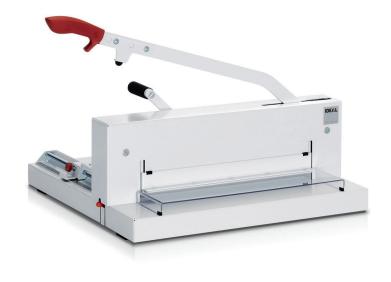

## **Product characteristics**

Attractively priced entry model in brand name quality Made in Germany. SCS - the Safety Cutting System made by IDEAL provides numerous safety features: hinged, transparent safety guard on the front table with locking device for the blade lever (a cut can only be executed if the safety guard is completely closed); transparent safety cover on the rear table; safe and convenient blade change from the front without removing machine covers; blade changing device with covered cutting edge; blade depth adjustment from the outside of the machine; cutting stick can be turned or replaced easily from the outside of the machine. Safety blade lever with patented overload protection while cutting. Fast flick action clamp provides optimal clamp pressure. Side lay, lockable backgauge and measuring scale (mm/inches). Solid allmetal construction. Resharpenable blade made of German high-quality steel. Solid all-metal construction. Designed as table top machine, a stand is available as an option (at an extra cost).

## IDEAL 4300 (TABLE TOP MODEL)