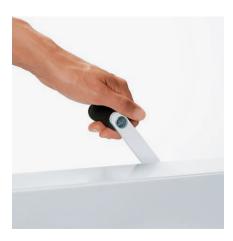

## "FAST FLICK" ACTION CLAMP

Efficient cutting is guaranteed by the "fast flick" action clamp. Insert paper stack, throw the lever to tighten – cut.