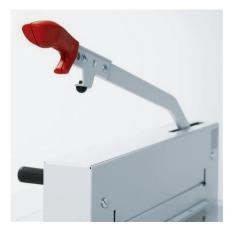

#### **BLADE LEVER**

Effortless cutting: Safety blade lever with ergonomically designed handle and patented overload protection while cutting.