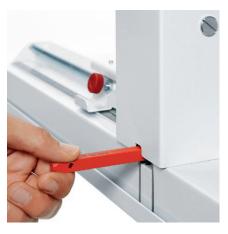

#### **CUTTING STICK CHANGE**

Turning or exchanging the cutting stick can easily be managed from the outside of the guillotine without using any tools.