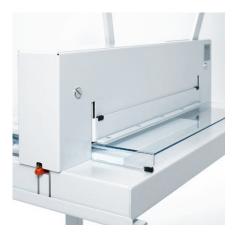

# IDEAL 4300 (TABLE TOP MODEL)

Extremely safe, manual desk-top office guillotine with "fast flick" action clamp.

| Cutting length | 430 mm |
|----------------|--------|
| Cutting height | 20 mm  |
| Narrow cut     | 36 mm  |
| Table depth    | 340 mm |

## **Product characteristics**

Attractively priced entry model in brand name quality Made in Germany. SCS - the Safety Cutting System made by IDEAL provides numerous safety features: hinged, transparent safety guard on the front table with locking device for the blade lever (a cut can only be executed if the safety guard is completely closed); transparent safety cover on the rear table; safe and convenient blade change from the front without removing machine covers; blade changing device with covered cutting edge; blade depth adjustment from the outside of the machine; cutting stick can be turned or replaced easily from the outside of the machine. Safety blade lever with patented overload protection while cutting. Fast flick action clamp provides optimal clamp pressure. Side lay, lockable backgauge and measuring scale (mm/inches). Solid allmetal construction. Resharpenable blade made of German high-quality steel. Solid all-metal construction. Designed as table top machine, a stand is available as an option (at an extra cost).