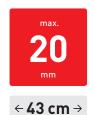

# IDEAL 4300 (TABLE TOP MODEL)

Extremely safe, manual desk-top office guillotine with "fast flick" action clamp.

| Cutting length | 430 mm |
|----------------|--------|
| Cutting height | 20 mm  |
| Narrow cut     | 36 mm  |
| Table depth    | 340 mm |