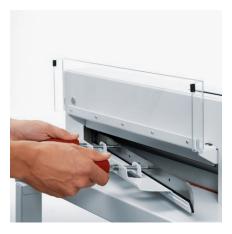

#### SAFE BLADE CHANGE

Safe and convenient blade change without removing covers. Blade changing device covers cutting edge of blade to protect the operator.